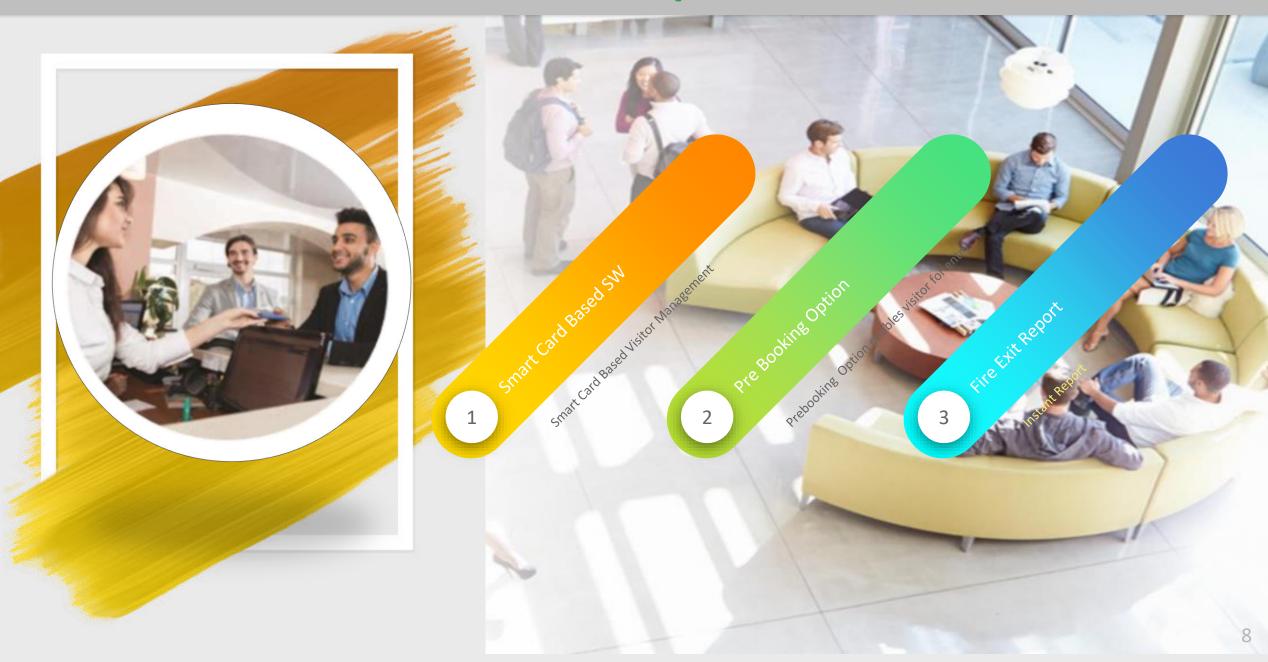

#### **DLRCScape Features**

One Nation One Design Support, NIC API Integrated, Scalability to start State Level, Custom Branding, PC MAC based License for Application Usage Security

VisiScape Features Smart Card Based, Pre Booking the Visit, Custom Branding, Seamless Visitor Entry, Fire Report, Custom Reports

#### VisiScape

Smart Card Based Visitor Management Pre Booking / Registration

Pre approved Visitor Pre Booking

Visitor Exit will happen using Smart Card Visitor will optor weir

Visitor Entry

Visitor will enter using Smart Card