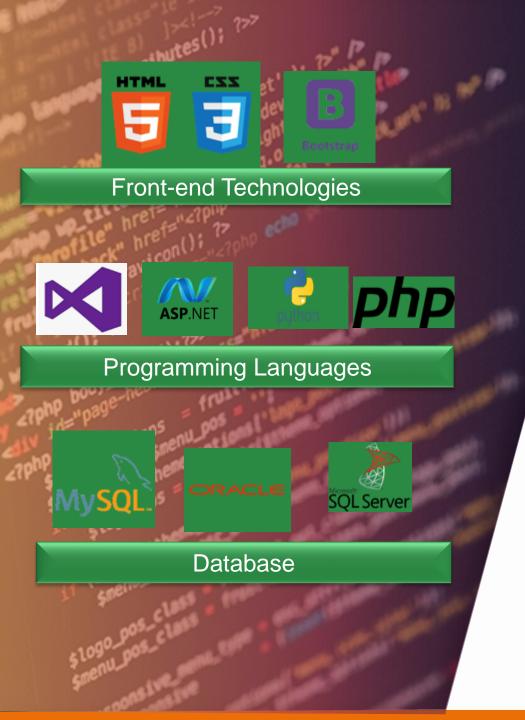

## Technology Tools

- Web based Software
  - PHP / Laravel Framework
  - MySQL / Oracle / MS SQL
  - CSS
  - Hardware Integrations (Printer / Biometric / Smartcard )
  - Kiosk Interface
- Windows
  - .Net Framework
  - MySQL / Oracle / MS SQL
  - Hardware Integrations (Printer / Biometric / Smartcard )
  - Kiosk Interface
- ANDRIOD
  - Apps with QR / Mifare