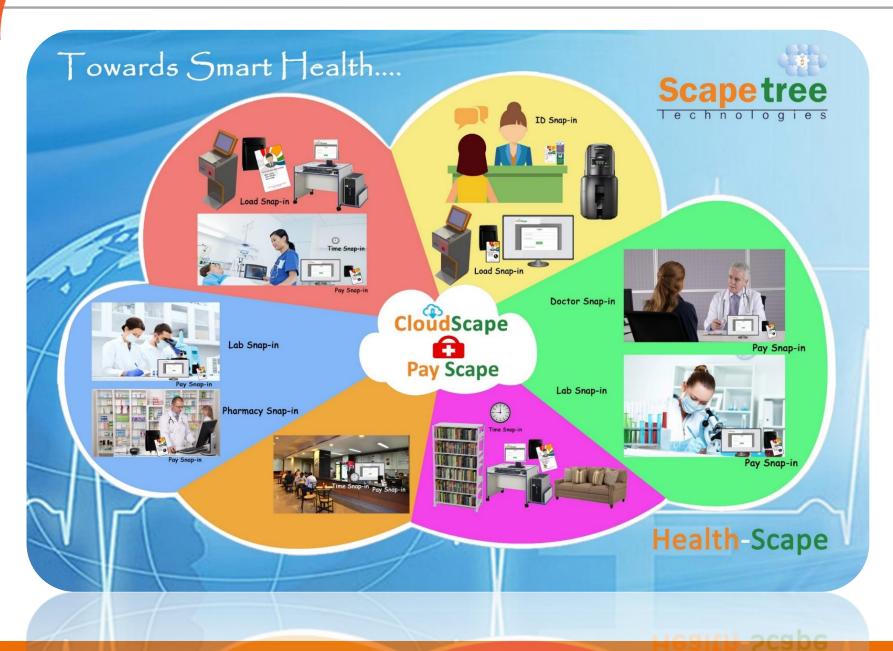

## HealthScape

ID Core Modules

٠

•

- Cloudscape
- Winscape
- Healthcape Snap-ins
  - Doctor
  - Library
  - Laboratory
  - Pharmacy
- Security Snap-ins
  - Time Recording
  - Access Control
- Payscape Snap-ins
  - Load / Re-Charge
  - Pay Points
  - Canteen
  - Library Printouts / Photocopy
- Kiosk

•

- Self Issuance
- Re-charge
- Lab Reports