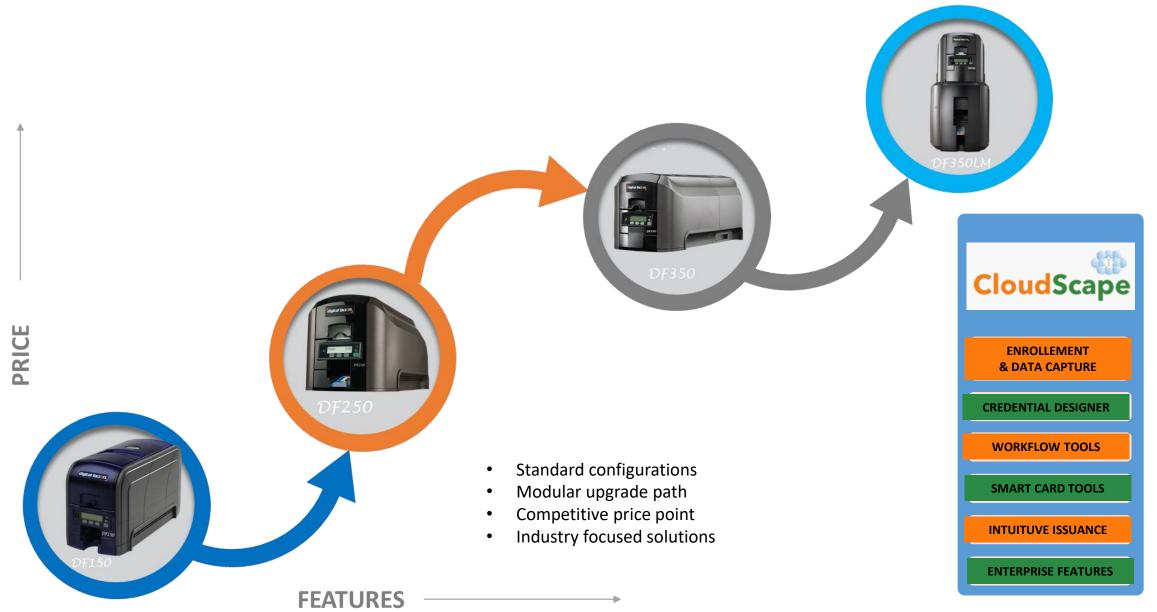

ashboard & MIS Reports

## erso Appli





## DLRCScape



## LOYALSCAPE

## **Smart Card based Loyalty Application**

and

lorairy







Registration New Customers Data Capture Name, Mobile, email, DOB, Anniversary, Etc.. **SmartCard Activation Transactions – Points Add & Redeem** Validity Change (Optional) **User Management MIS Reports** 

## **LOYALSCAPE**

Smart Card based Loyalty Application



## HealthScape





ID Core Modules

٠

•

- Cloudscape
- Winscape
- Healthcape Snap-ins
  - Doctor
  - Library
  - Laboratory
  - Pharmacy
- Security Snap-ins
  - Time Recording
  - Access Control
- Payscape Snap-ins
  - Load / Re-Charge
  - Pay Points
  - Canteen
  - Library Printouts / Photocopy
- Kiosk

•

- Self Issuance
- Re-charge
- Lab Reports

#### **DF Card Printers Positioning**





#### **Card Printer Vs Models**



#### HID Fargo





#### Zebra



#### Entrust





Other



#### hello@scapetree.com



## **Thank You**

@ All rights reserved with Scapetree Technologies