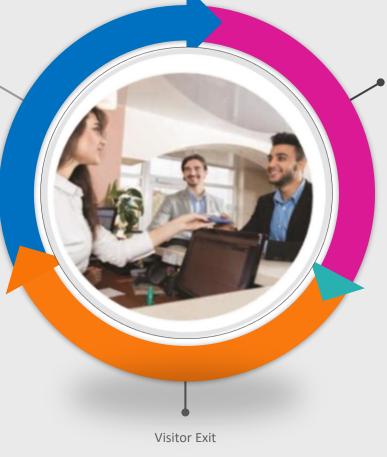

#### VisiScape

Smart Card Based Visitor Management Pre Booking / Registration

Pre approved Visitor Pre Booking

Visitor Exit will happen using Smart Card Visitor will optor weir

Visitor Entry

Visitor will enter using Smart Card